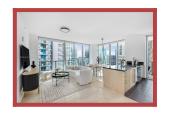

Bedrooms 2

Bathrooms 2

Prime location! Discover stunning city views from this beautifully furnished 2-bedroom, 2-bathroom corner apartment featuring floor-to-ceiling windows and a wraparound balcony. The modern kitchen boasts stainless steel appliances and granite countertops. Enjoy mixed tile and wood flooring, two parking spaces, and top amenities like a gym, sauna, Jacuzzi, steam room, two pools, a spa, party room, childrens play area, and 24-hour security and valet services. Available from May 15 to December 15