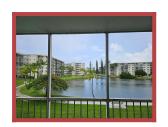

Bedrooms 1

Bathrooms

» PARTIALLY FURNISHED 1 BDRM/ 1 BATH CONDO.

- » ASSOCIATION CLAIMS 55+.
- » BEAUTIFUL LAKE VIEW.
- » LAMINATE FLOORING.
- » FURNITURE INCLUDED ARE 2 TVS, GLASS END TABLE, PATIO TABLE W/2 CHAIRS, 3 BAR STOOLS, BLACK AND WHITE LAMP, GLASS TOP SOFA TABLE, QUEEN SIZE MURPHY BED IN BEDROOM WITH FLOOR LAMP.
- » THERE IS AN EXTRA AREA THAT CAN BE USED AS AN OFFICE OR FOR GUESTS.
- » OPEN KITCHEN HAS MICROWAVE, TOASTER OVEN, 2 INDUCTION BURNER COOKTOP.
- » PLENTY OF CLOSET SPACE.
- » GUARD GATED COMMUNITY.
- » CLUBHOUSE AND COMMUNITY POOL, MORE.
- » FIRST MOS.
- » RENT AND 2 MOS SECURITY DEPOSIT (ONE SECURITY DEPOSIT WILL GO TO ASSOCIATION PER THEIR RULES/REGULATIONS).