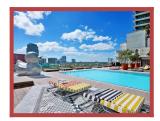

» EASY TO SHOW!

Great corner unit 2 Bed 2 Bath + 1 Den with wrap around balcony overlooking skyline & Pool, costume closets, European Kitchen design, Quartz kitchen countertops, appliances are sub-zero and Bosch. Amenities include two pools: one located in the sky deck with amazing views (exclusive for residents) & the second one with bar service. Top A amenities including spa, fitness center, party room, movie theater, billiard room, sauna & steam room. Located walking distance to Brickell City Centre, restaurants, shops & bars. Rent includes Cable & Internet.